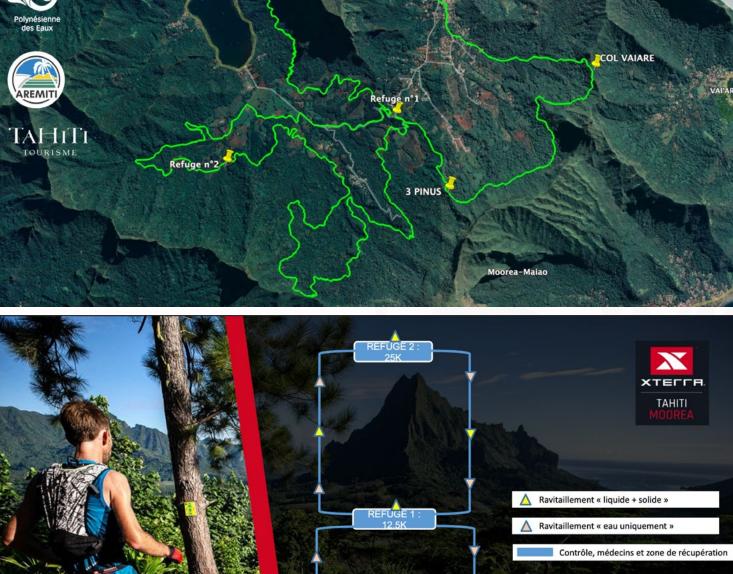

**START: 8.30 AM** 1640 ft elevation gain Refuge n°2 6 000 F (+500 F for non-members) 3 PINUS

IN OUR COMMITMENT TO PROVIDING YOU WITH AN UNPARALLELED SPORTING AND HUMAN EXPERIENCE, certain

sections of the route are still being tested. The finalized route details will be promptly shared on **OUR OFFICIAL SOCIAL MEDIA** PLATFORMS AND WEBSITE. We encourage your frequent visits to