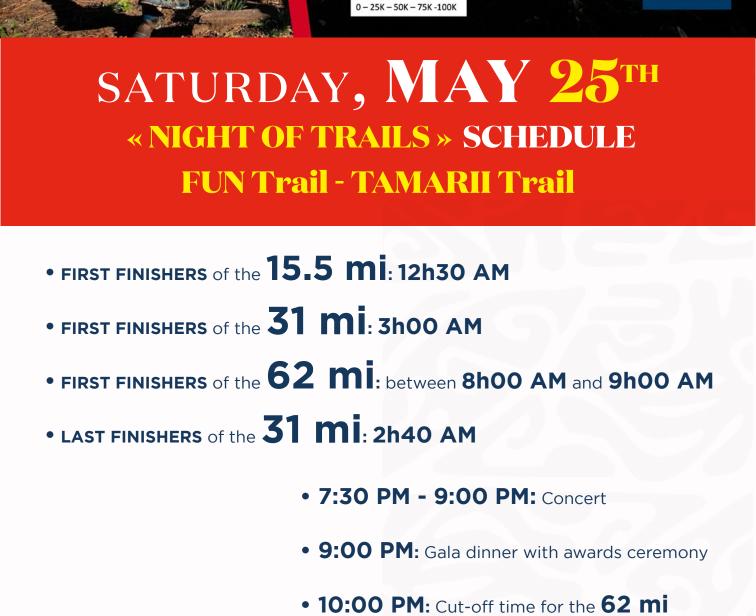

IGHT OF TRAILS »

### **ULTRA-TRAIL** 15.5 mi . 31 mi . 46,6 mi . 62 mi STARTS AT 8PM & FINISH LINE AT Tahiamanu Beach

Each runner commits to a distance of 15.5 mi, 31 mi, 46,6 mi or 62 mi... Depending on their condition, participants will receive a **TROPHY** based on the minimum distance achieved. IT'S THE BRIGHTEST NIGHT **OF THE YEAR (100%!)** 

5:30 PM - Arrival at Tahiamanu 6:45 PM (bus) CHECK-IN FOR THE 15.5 MI - 31 MI - 46.6 MI OR 62 MI RACES: from 6:00 PM **RACE BRIEFING: 7:00 PM** 

A beautiful full moon

**LAST BOAT TAHITI - MOOREA:** 



Maximum of 300 athletes TAHIAMANU

Ages 20 and up

**12303** ft

elevation gain

(+500 F for non-members)

XXTECCH.

100 KM 4500m D+

20 ans et +

62 mi

Ages 20 and up

12 000 F

USINE MANUTEA

TROPICAL GARDEN

**14764** ft elevation gain





**TAMARII** trail **FUN trail** 

SUNDAY, MAY 26<sup>TH</sup>
ITI Trail

0.62 mi

Ages 20 and up

**STAR: 1.30 PM** 

164 ft elevation gain ▲ 66 ft elevation gain 1 000 F FREE (+500 F for non-members)

1.8 mi

Ages 12 and up

**START: 5 PM** 

TAHIAMANU

TROPICAL GARDEN

**START: 8.30 AM** 1640 ft elevation gain Refuge n°2 6 000 F (+500 F for non-members) 3 PINUS

IN OUR COMMITMENT TO PROVIDING YOU WITH AN UNPARALLELED SPORTING AND HUMAN EXPERIENCE, certain

sections of the route are still being tested. The finalized route details will be promptly shared on **OUR OFFICIAL SOCIAL MEDIA** PLATFORMS AND WEBSITE. We encourage your frequent visits to

these channels to stay updated with the latest developments.

7.45 mi Ages 12 and up

## XTERRA VOLUNTEERS This wonderful event would not be po