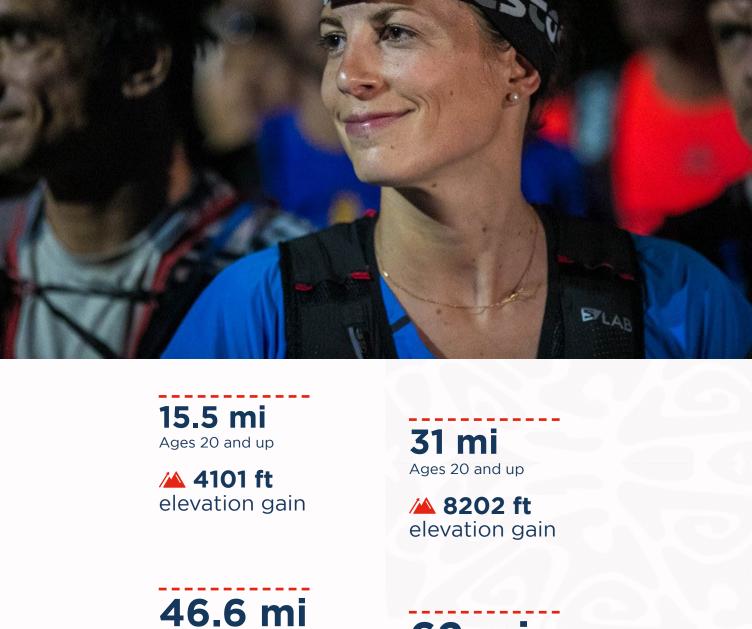

### **ULTRA-TRAIL** 15.5 mi . 31 mi . 46,6 mi . 62 mi STARTS AT 8PM & FINISH LINE AT Tahiamanu Beach

Each runner commits to a distance of 15.5 mi, 31 mi, 46,6 mi or 62 mi... Depending on their condition, participants will receive a **TROPHY** based on the minimum distance achieved. IT'S THE BRIGHTEST NIGHT **OF THE YEAR (100%!)** 

Ages 20 and up

**12303** ft

elevation gain

(+500 F for non-members)

XXTECCH.

100 KM 4500m D+

20 ans et +

62 mi