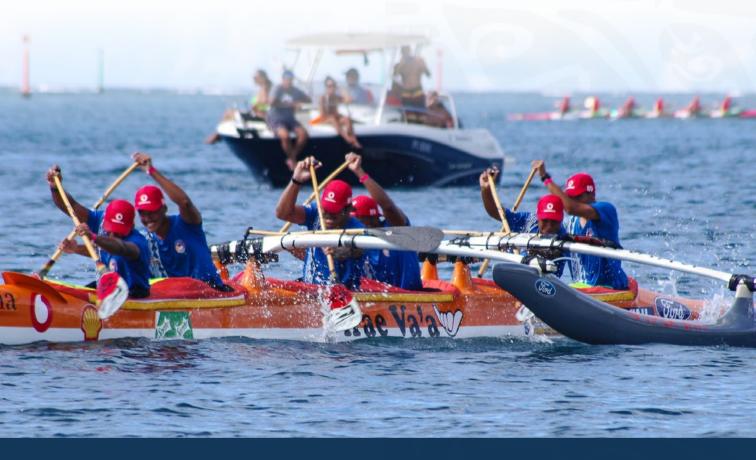

### Saturday, June 15<sup>th</sup>

- 6:30 AM Crew assembly at Taaone Beach
- 6:45 AM Jury preparation, followed by the Va'a launch
- 8:00 AM Blessing of the day
- **9:00 AM** Race starts for the Open Women, Men's Juniors, Men's Seniors, and Men's Veterans categories.
- **10:30 AM** Start of the "King & Queen of the Dike" race
- **12:00 PM** Estimated arrival of the first "King & Queen of the Dike" race participants
- 3:00 PM Estimated arrival of the first VCRT race participants at Taaone
- 6:30 PM End of the day