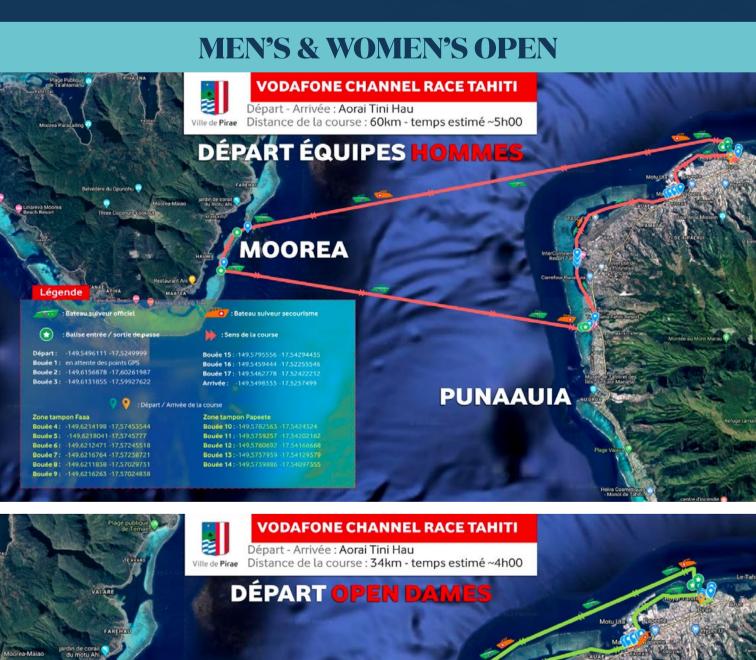

## EVENT OVERVIEW

**MEN'S & WOMEN'S OPEN** 

### **5 CATEGORIES**

- Men's Juniors
- Men's Seniors
- Men's Veterans 40+
- Men's Veterans 50+
- Open Women's

### COURSES

💽 : Bateau sulveur sec