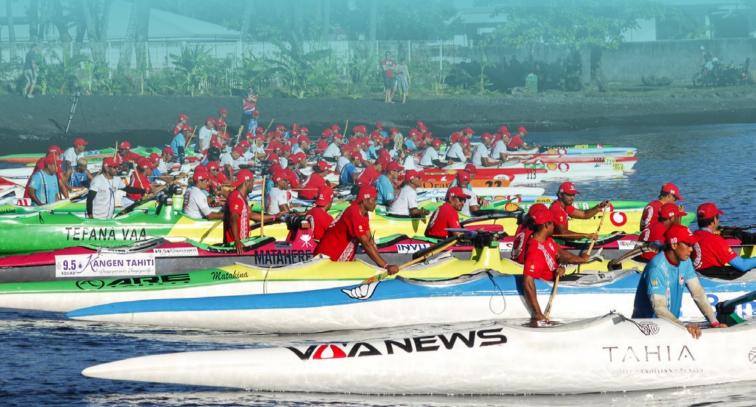

### KING & QUEEN OF THE DIKE 10:30 AM START - FREE REGISTRATION

Va'a race (outrigger canoe) open to **MEN & MIXED TEAMS**.

#### **VA'A TEAM CONFIGURATION & RULES**

• Strict adherence to the course markers is required at all times.

• Each Va'a team is limited to a maximum of three paddlers who participated in either the 2022 - 2023 Hawaiki Nui or the 2022 - 2023 VCRT events.