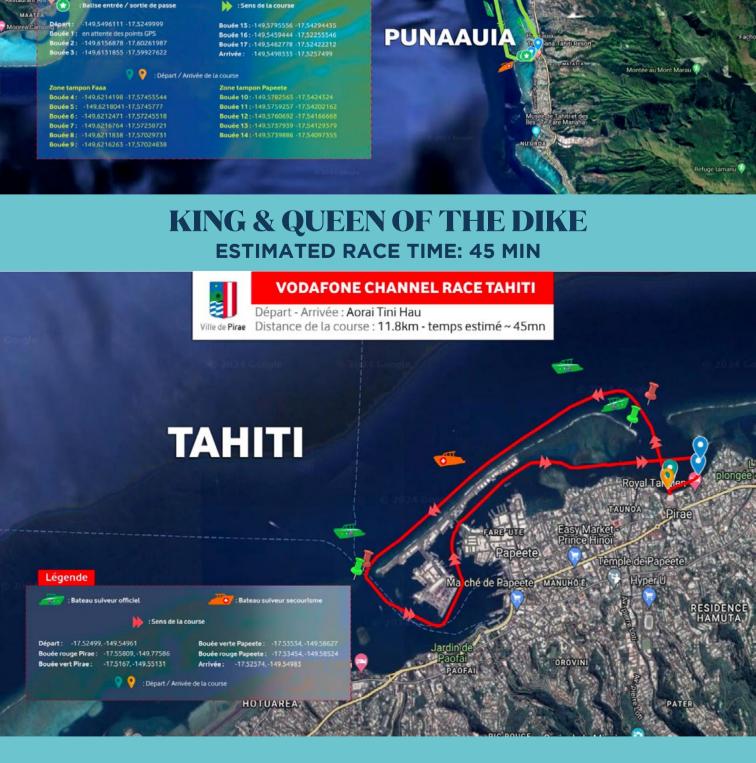

### KING & QUEEN OF THE DIKE 10:30 AM START - FREE REGISTRATION

Va'a race (outrigger canoe) open to **MEN & MIXED TEAMS**.

### COURSES

💽 : Bateau sulveur sec